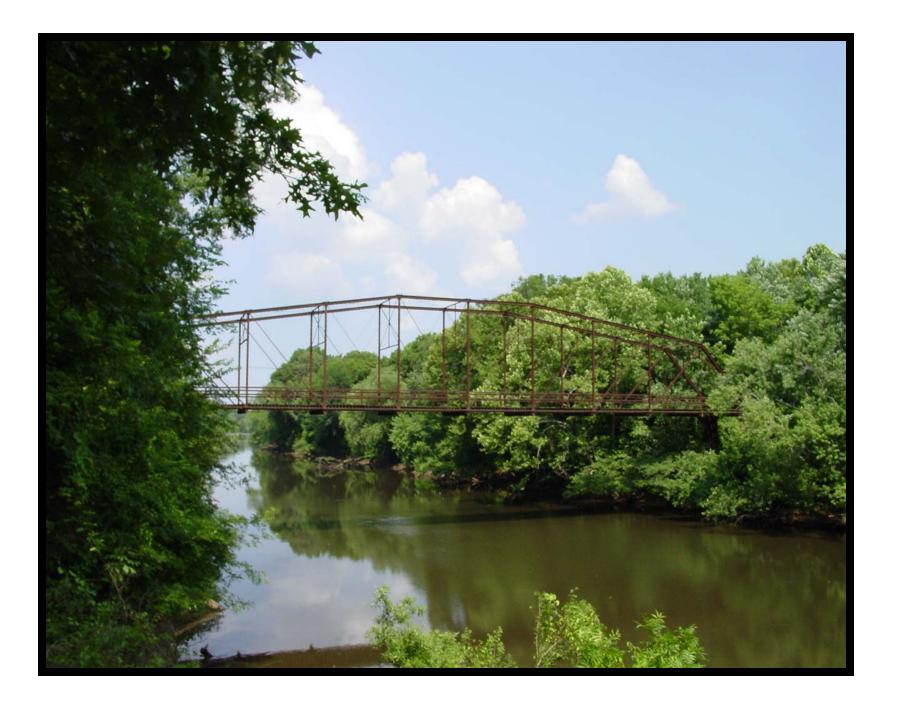

| valuation Bridges Properties |                   |                |  |
|------------------------------|-------------------|----------------|--|
|                              | Name              | Value          |  |
|                              | Bridge_Number     | 15731          |  |
|                              | Туре              | 310            |  |
|                              | HAER_Number       | Perry<br>8     |  |
|                              | county_name       |                |  |
|                              | District          |                |  |
|                              | Route             | 18             |  |
|                              | Section           | В              |  |
|                              | Date_Built        | 1909           |  |
|                              | SHPO_Number       |                |  |
|                              | Log_Mile          | 0.01           |  |
|                              | Photo1            | \\sql2\qis\Env |  |
|                              | Name              | Wallace Bridge |  |
|                              | Description       | Camelback Th   |  |
|                              | Topographic_Map   | Nimrod         |  |
|                              | Programmed        | No             |  |
|                              | HB_Inventory_Date |                |  |
|                              | Water_Crossing    | Fourche La Fa  |  |
|                              | Demolished        | No             |  |
|                              | In_Service        | Yes            |  |
|                              | HAER              |                |  |
|                              | Nat_Reg_Form      |                |  |
|                              | Pool_Reserve      | No             |  |
|                              | HB_Demolish       |                |  |
|                              | Marketing_Letter  |                |  |
|                              | FHWA_4f           |                |  |
|                              | SHPO_MOA          |                |  |
|                              | Evaluation        | True           |  |
| Ì                            | Unique_Attributes | pin-connected  |  |
|                              | Spans             | 1              |  |
|                              | Main_Span_Length  | 180            |  |
|                              | Main_Span_Width   | 16             |  |
|                              | Vertical          | 14.2           |  |
|                              | Total_Length      | 213            |  |
|                              | Photographed      | True           |  |
|                              | Field_Condition   | excellent      |  |

EVALUATION BRIDGE #15731 COUNTY ROAD 18 PERRY COUNTY CAMELBACK THRU TRUSS CONDITION – EXCELLENT BUILDER - UNKNOWN

|                     |                 | ×         |
|---------------------|-----------------|-----------|
|                     |                 |           |
|                     |                 | <b>_</b>  |
|                     |                 |           |
|                     |                 |           |
|                     |                 |           |
|                     |                 |           |
|                     |                 |           |
|                     |                 |           |
| onmental\HB Photos\ | .15731\15731.pd | <u>If</u> |
| ı Truss             |                 |           |
| a muss              |                 |           |
|                     |                 |           |
| e River             |                 |           |
|                     |                 |           |
|                     |                 |           |
|                     |                 |           |
|                     |                 |           |
|                     |                 |           |
|                     |                 |           |
|                     |                 |           |
|                     |                 |           |
|                     |                 |           |
|                     |                 |           |
|                     |                 |           |
|                     |                 | <b>_</b>  |
|                     | ОК              | Cancel    |